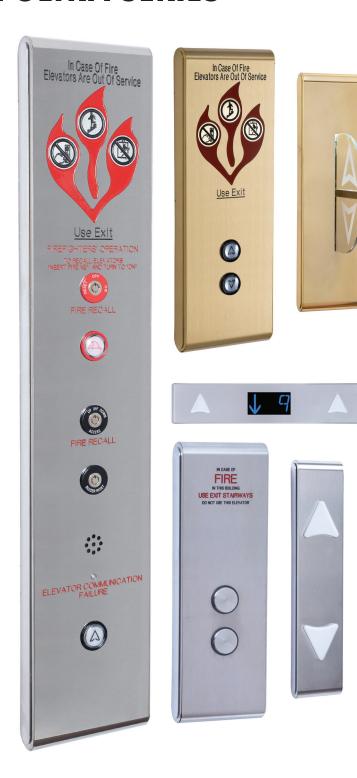

## The Definition of Eloquence and Quality

The Ultra Series combines elevator fixture form with function to the highest degree. With the smooth, flowing lines of a finely crafted instrument coupled with solid, dependable operating features, the Ultra Series redefines elevator fixture looks and reliability.

Available in a wide variety of metal finishes, the Ultra Series features a side hinged, concealed latching operation that is simple to service and easy to install.

Whether your next project is a new job or you're retrofitting an existing facility, the Ultra Series will bring that special look and level of quality you expect from our industry leading designers and elevator professionals. Call or log on today for more information on the latest innovation from Innovation.